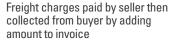

Freight charges paid by buyer

 Title passes to buyer

 SELLER

 Freight charges paid by buyer

 then charged to seller by

 deducting amount from invoice

BUYER